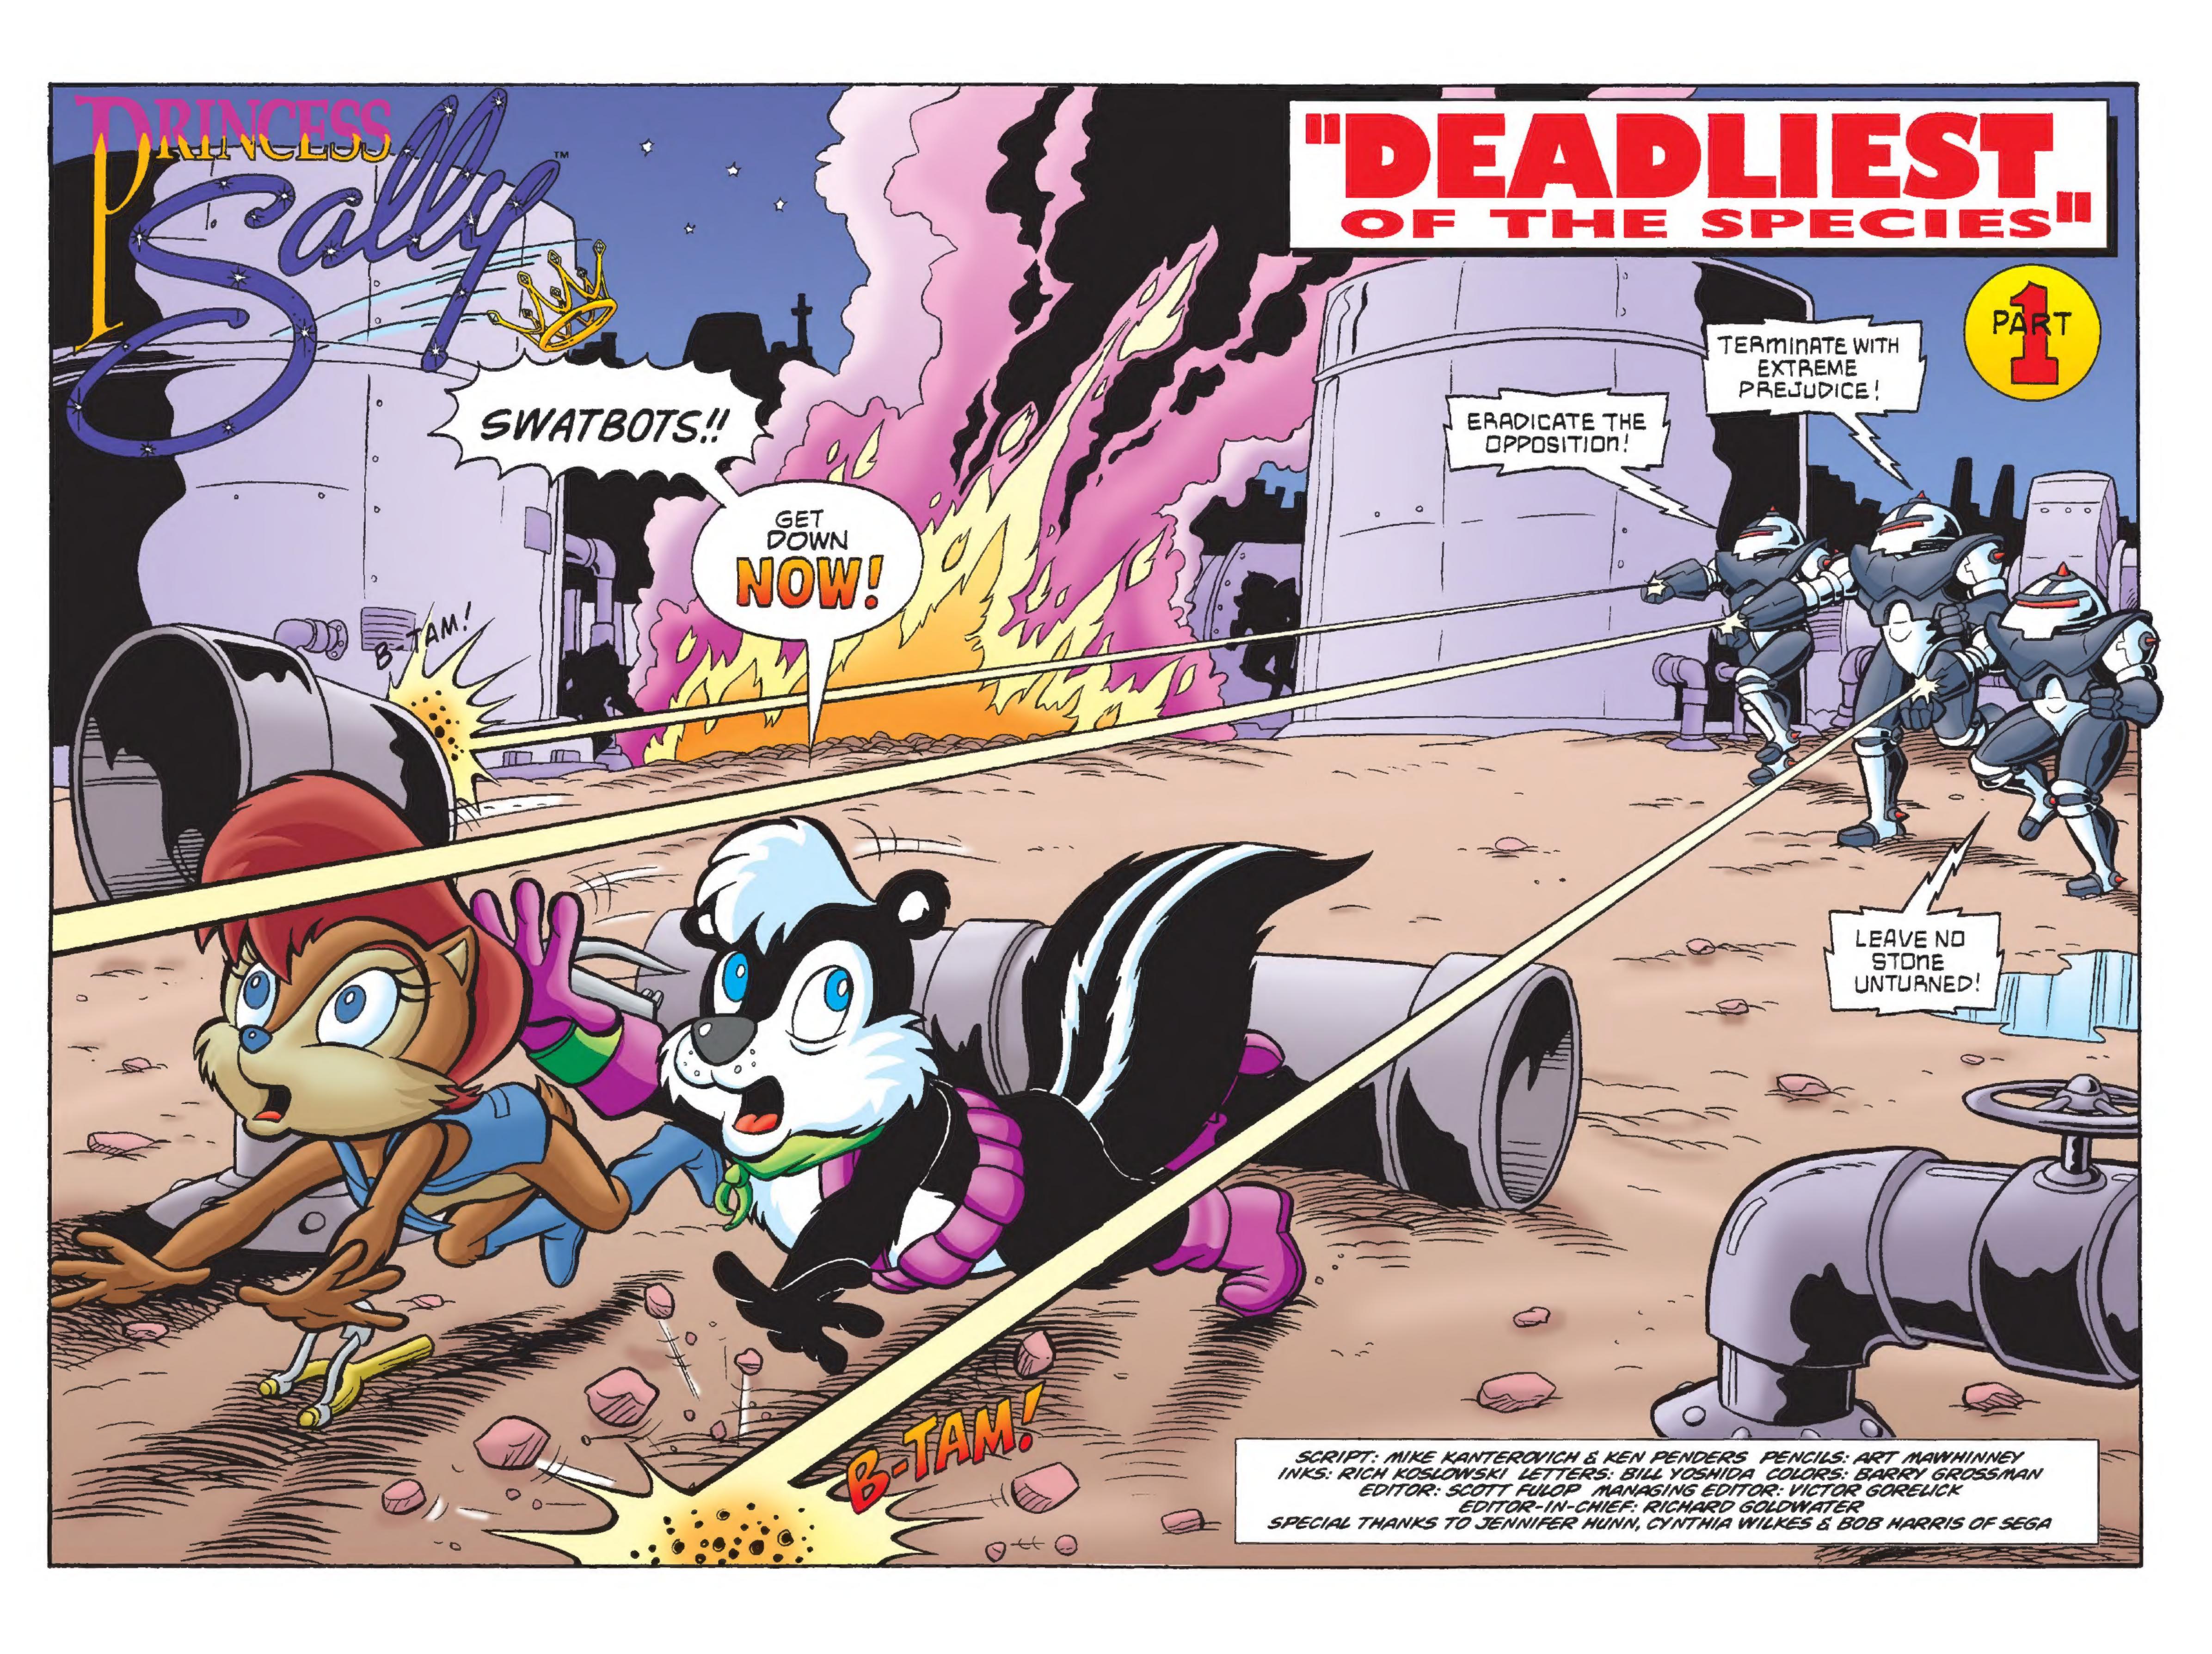

As Robotnik's forces grow in size and strength, Princess Sally knows the Freedom Fighters must do the same. And so, she begins to recruit the next generation

of Freedom Fighters....